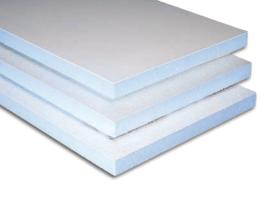

# INSULEX WALL & CEILING PANELS

Durable and Insulated Wall Panels for Demanding Environments!

Foam Laminated in Class A or Class C Panel, Fire Ratings per the ASTM E-84

Finish your walls and ceilings in no time at all! INSULEX Wall Panels are created by laminating a sheet of PLAS-TEX® over top of a layer of foam which gives you a solid durable insulating wall panel for the most demanding facilities. INSULEX Wall Panels are the perfect waterproof wall panel for any facility.

INSULEX is very light weight and can be used not only as a wall panel, but when cut into 2'x2' / 2'x4', as a ceiling tile in a suspended grid system. Available with pebbled texture, smooth, or matte in 4'x8', 4'x10' or 4'x12' sizes in either white or almond.

#### **PRODUCT RANGE\***

Thicknesses:  $\frac{1}{2}$ "+ (depending on the R value desired)

Widths: up to 4' Lengths: up to 12' ACCESSORIES Matched PVC moldings Nylon rivets - 1" and up COLORS White Almond Other colors are available by special order.