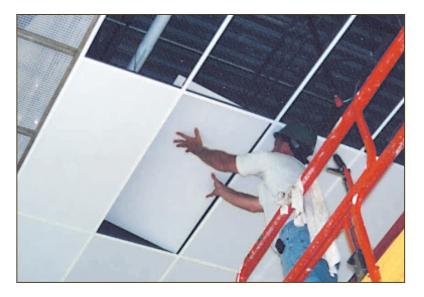

INSULEX is very light weight and can be used not only as a wall panel, but when cut into 2'x2' / 2'x4', as a ceiling tile in a suspended grid system. Available with pebbled texture, smooth, or matte in 4'x8', 4'x10' or 4'x12' sizes in either white or almond.

Attach directly to the studs, on top of pre-stressed concrete, cement block, or over existing walls to finish your walls quickly and easily. INSULEX Wall Panels are fiberglass-free and 100% waterproof!