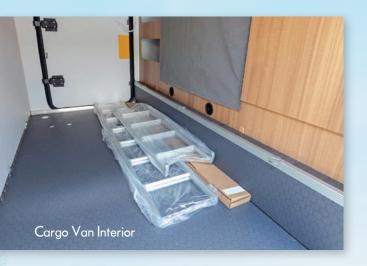

## **Parkland TPO Flooring**

Parkland is an industry leader in durable flooring products. Parkland TPO Flooring is a waterproof, durable, slip resistant flooring that is perfect for cargo trailers, tractor trailer flooring, bus flooring, garage flooring, or even home gym flooring! Available in 200' rolls that are 8' wide or in smaller cuts\*, Parkland TPO is the perfect durable solution for any area where you need extra protection for your floor!

TYPICAL APPLICATIONS: Cargo trailers, utility rooms, durable wall panels, floor protection.