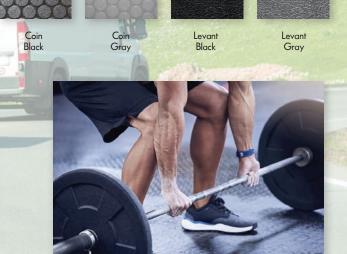

## TPO FLOORING

**Product Range** 

Available in Gray & Black

Textures: Diamond Plate, Coin & Levant

Size: 200' roll x 96" wide x 0.145" thick

Different size rolls and sheets available with minimum order quantities. Contact customer service for more information.

Gym Flooring